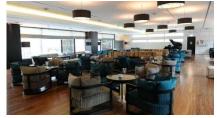

# 2010, EPIC SANA, Luanda/ Angola

Products selected for the lobby area & suites: TIFFANY/LADY armchairs, DOLCEVITA sofa, FOSCARI coffee table