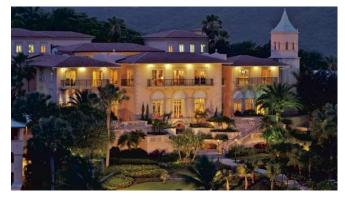

#### 2017, THE RITZ CARLTON ST. THOMAS, U.S. Virgin Islands (Caribbean)

Product selected for the lobby area: TIFFANY armchair