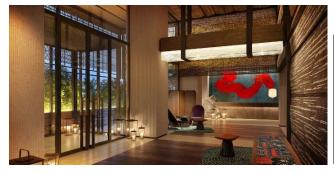

#### 2017, THE RITZ CARLTON ST. THOMAS, U.S. Virgin Islands (Caribbean)

Product selected for the lobby area: TIFFANY armchair