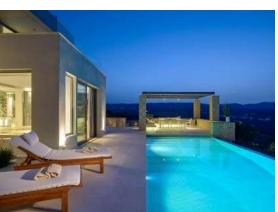

#### 2017, ELOUANDA BEACH RESORT ROYAL VILLAS, Crete/ Greece

Products selected: TIFFANY/ RONDO' armchairs, ETOILE/GIOIA console, JOHHNY ch.longue, TAO coffee table