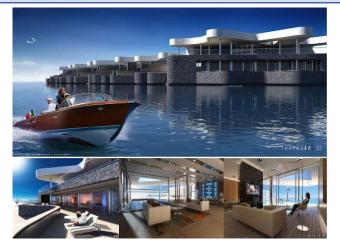

#### 2017, THE RITZ CARLTON ST. THOMAS, U.S. Virgin Islands (Caribbean)

Product selected for the lobby area: TIFFANY armchair