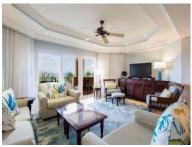

#### 2017, THE RITZ CARLTON ST. THOMAS, U.S. Virgin Islands (Caribbean)

Product selected for the lobby area: TIFFANY armchair